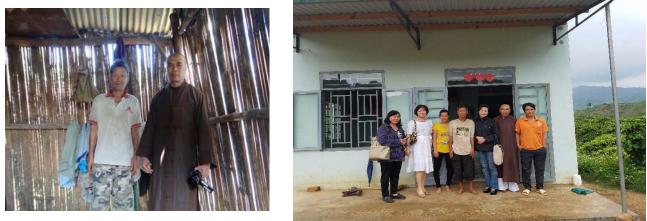

#### Page 4

Mr. Ban Van Que in Hamlet 5, Dinh Trang Thuong Commune, Di Linh District, Lam Dong Province Cracked wall, rotting, drumhead before the blind old man of ethnic minority (Dao).

The Association of Buddhist Monks and Lam Dong Buddhist Charity donated to build a family unit charitable house. Help him to remove some of the misery of the disability and look forward to That on his sad, sad face, from here will be warm, full of happiness

In the warmth of man.

On October 2, 2016, Hoi Tu Bi joined the group from Ba Ria - Vung Tau by HT Thich Thi Hu guide, found in 1500's gifts to share and heating the fate of unhappiness in District Vinh Chau, Soc Trang Town. Where are near 1800 blind and disabled people which causes mainly Because of the purple clinging to but not treatment The right method, especially the leaves used in the