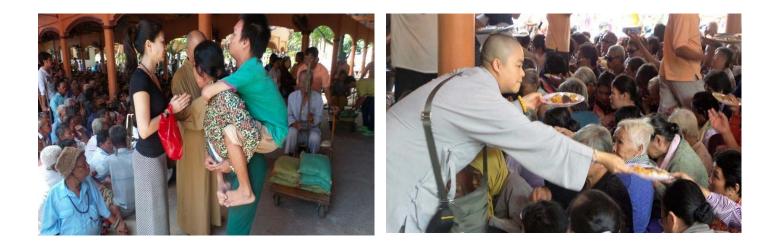

In the warmth of man.

On October 2, 2016, Hoi Tu Bi joined the group from Ba Ria - Vung Tau by HT Thich Thi Hu guide, found in 1500's gifts to share and heating the fate of unhappiness in District Vinh Chau, Soc Trang Town. Where are near 1800 blind and disabled people which causes mainly Because of the purple clinging to but not treatment The right method, especially the leaves used in the

plant For "cool" has led to infection, ulcers Cataracts, cataracts, eyeball atrophy and permanent blindness. For Pieces of rice clothes, because of poverty, that many people Here still have to do and grow purple onions. Almost in Vinh Chau no more than 50 years old, planted The eye is normal. Light, just look Faint, most have lived in darkness years. Among them, how much they give The fishing rods themselves can not themselves go fishing Fish that eat. (criticizing Buddhism Today). **Throughout** 

The time to sit and wait, the Buddha was very sincere. The Venerable Thich Nhat and his

followers thanked him The volunteers at Sour have helped and worried for the very attentive people. Each person is served with rice While waiting to receive the gift.