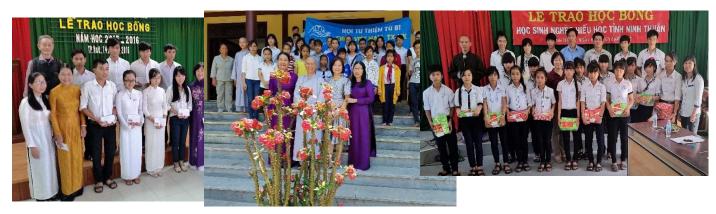

"Morning to add to the fun, help people suffer less dimensional, vows of the Buddhist.

Page 5

Grant scholarships: 2 times per year: 11 medical students Hue, 250 students receive annually Scholarships: Quang Tri, Hue, Phan Rang, Buon Me Thuot, Khanh Thuong, Khanh Hoa, Dong Thap. Tu Bi Foundation is very concerned about the education and ethics of children born. The program of establishing libraries in elementary schools is very successful.

Https://tubifoundation.shutterfly.com/hocbong/2

The following are some of the programs the Association will perform in the future: - Day 24 - 25/11/2016: Quang Tri Give presents to 200 students (envelopes, \$ 25 US dollars), and 200 pieces of food, families Economic impact due to sea pollution caused by Forsoma in Quang Tri.