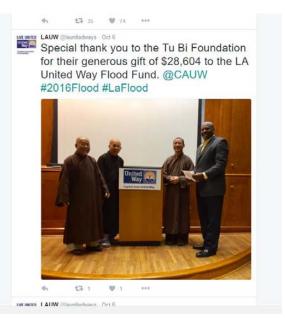

## Gov. John Bel Edwards @ LouisianaGov Oct 6

This means the number of Louisianans still in shelters is ZERO - all shelters are now closed. <u>#laflood</u> <u>#lagov</u>

**Rescue Flood Relief:** October 6, 2016, the Venerable Thich Nguyen Pass, Buddhist Center - Vietnam Temple, Houston - Texas and Venerable Thich Dao Quang - Tam Bao Pagoda, Baton Rouge - Lousiana, representatives Tu Bi Foundation to the place donated the money

\$ 28,604 to the Louisiana Association of United Way (LAUW)

## Flood Fund to help **Denham Springs Denham** Springs High School and

**High Freshman**, 2 schools most heavily damaged in Baton Rough - Lousiana Thay Dao Quang will work directly with LAUW and his family Field to track the program. Tu Bi Foundation will send pictures After 2 schools received help from LAUW. Although the budget of the Association is limited, but the Association is always interested and Watch the programs that have helped poor countries around the world because of Natural disasters like Haiyan storm in the Philippines - 2013, and Nepal Earth Quake - 2015.