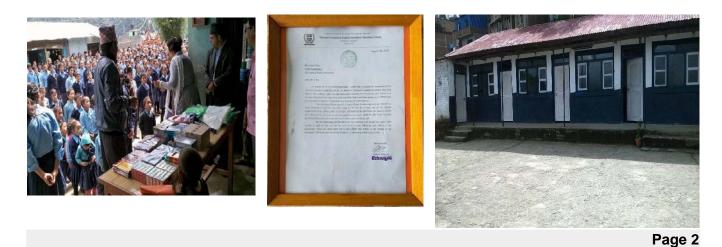

August, 2016, Nepal Jasson Tran's teacher in Virginia, representative Tu Bi Foundation arrived Visit and give presents to students in Nepal.

*Mr.* Jasson Tran wrote: "Due to the remote, isolated mountainous area, it took a lot more time and resources to get the school supplies and materials for the school's reconstruction. Materials in this remote area are limited. Road conditions from Kathmandu to the remote area of these schools were extremely bad, damaged, and

Challenging (see attached pictures). Landslides are common due to heavy rainfalls. Driving to this area was very Dangerous, exhausting, and painstakingly slow. "

Https://tubifoundation.shutterfly.com/2016/269.