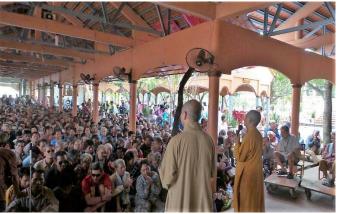

In the warmth of man.

On October 2, 2016, Hoi Tu Bi joined the group from Ba Ria - Vung Tau by HT Thich Thi Hu guide, found in 1500's gifts to share and heating the fate of unhappiness in District Vinh Chau, Soc Trang Town. Where are near 1800 blind and disabled people which causes mainly Because of the purple clinging to but not treatment The right method, especially the leaves used in the

plant For "cool" has led to infection, ulcers Cataracts, cataracts, eyeball atrophy and permanent blindness. For Pieces of rice clothes, because of poverty, that many people Here still have to do and grow purple onions. Almost in Vinh Chau no more than 50 years old, planted The eye is normal. Light, just look Faint, most have lived in darkness years. Among them, how much they give The fishing rods themselves can not themselves go fishing Fish that eat. (criticizing Buddhism Today). **Throughout** 

The time to sit and wait, the Buddha was very sincere. The Venerable Thich Nhat and his

followers thanked him The volunteers at Sour have helped and worried for the very attentive people. Each person is served with rice While waiting to receive the gift.