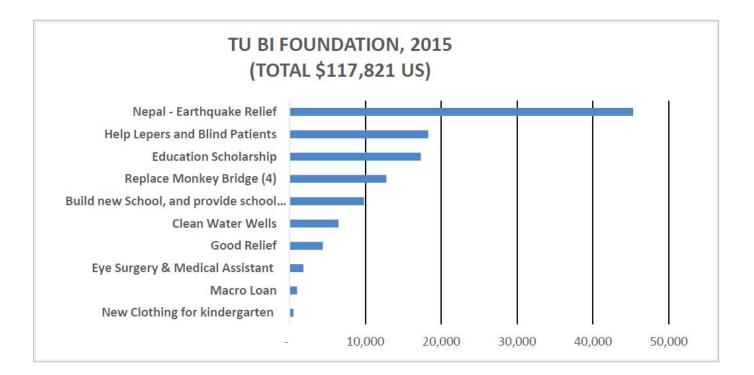

## **TU BI FOUNDAITON, 2015**

| New Clothing for kindergarten                 | 510     |
|-----------------------------------------------|---------|
| Macro Loan                                    | 1,000   |
| Eye Surgery & Medical Assistant               | 1,863   |
| Good Relief                                   | 4,413   |
| Clean Water Wells                             | 6,457   |
| Build new school, and provide school supplies | 9,833   |
| Replace Monkey Bridge (4)                     | 12,786  |
| Education Scholarship                         | 17,325  |
| Help Lepers and Blind Patients                | 18,314  |
| Nepal - Earthquake Relief                     | 45,318  |
| Total                                         | 117,821 |