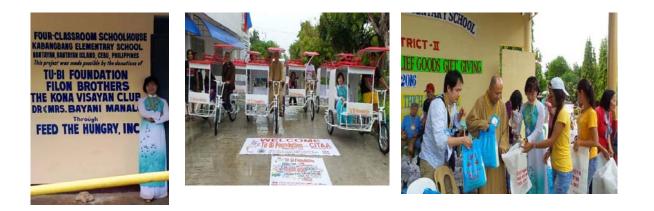

February, 2016 Tu Bi Foundation and Charity Association in Ba Ria - Vung Tau visited and Give gifts at Bantayan Island - Philippines. The gift of the Society

has benefited the poor, most As a student, we helped build a classroom in the new campus. In addition to 'rent to Own, within a year the poor can own a pedicab. New Year another family again help. Https://tubifoundation.shutterfly.com/resrelief2013-14/4074